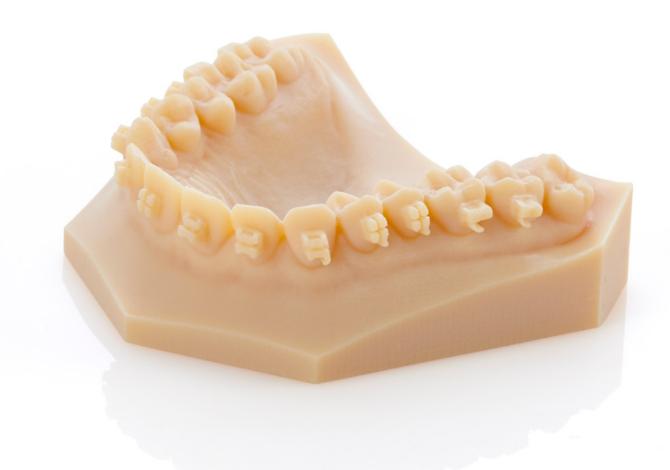

## Ortho Models 100µm

Model printing is the largest application in the Dental lab. The Origin One Dental enables high accuracy for both restorative models and Orthodontic models. With competitive resin prices and high throughput, the Origin One Dental printer is a perfect match for this demanding application.

## Available Materials:

Origin DM100™ - A tailored solution for dental models developed by BASF.

Origin DM200™ - High accuracy, high throughput material for all dental models, developed by Stratasys.

| System              | Origin <sup>®</sup> One Dental |
|---------------------|--------------------------------|
| Material            | Origin DM200™ by Stratasys     |
| Build Time          | 35m                            |
| Material Used       | 164.6ml                        |
| Built plate include | 6 models                       |
| Print Up to         | 95 Parts/Day*                  |